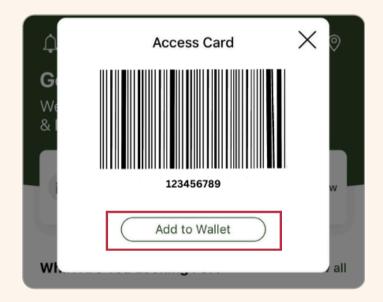

Select "Add to Wallet" to add your access card to your Apple Wallet. (Remember access cards can only be added to one Apple Wallet)

3

Check-In History

My Packages

**Change Profile** 

Harry Smith

Mary Smith

Cole Smith